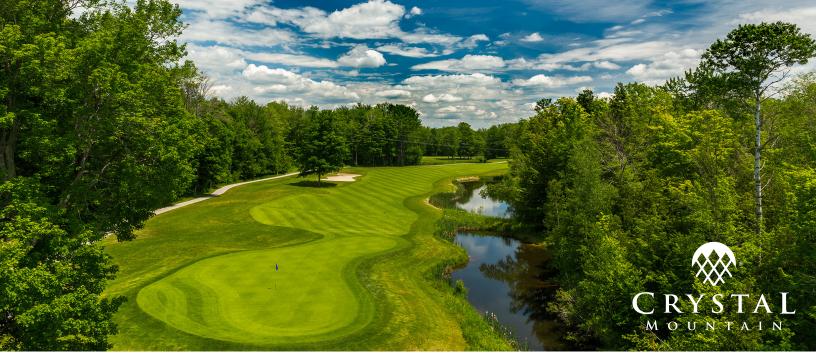

## 23nd Annual Crystal Classic Golf Tournament at Crystal Mountain

Saturday, April 20, 2019 | 12pm Shotgun Start

This 4-person scramble includes 18 holes of golf with cart, two beverage tickets and food.